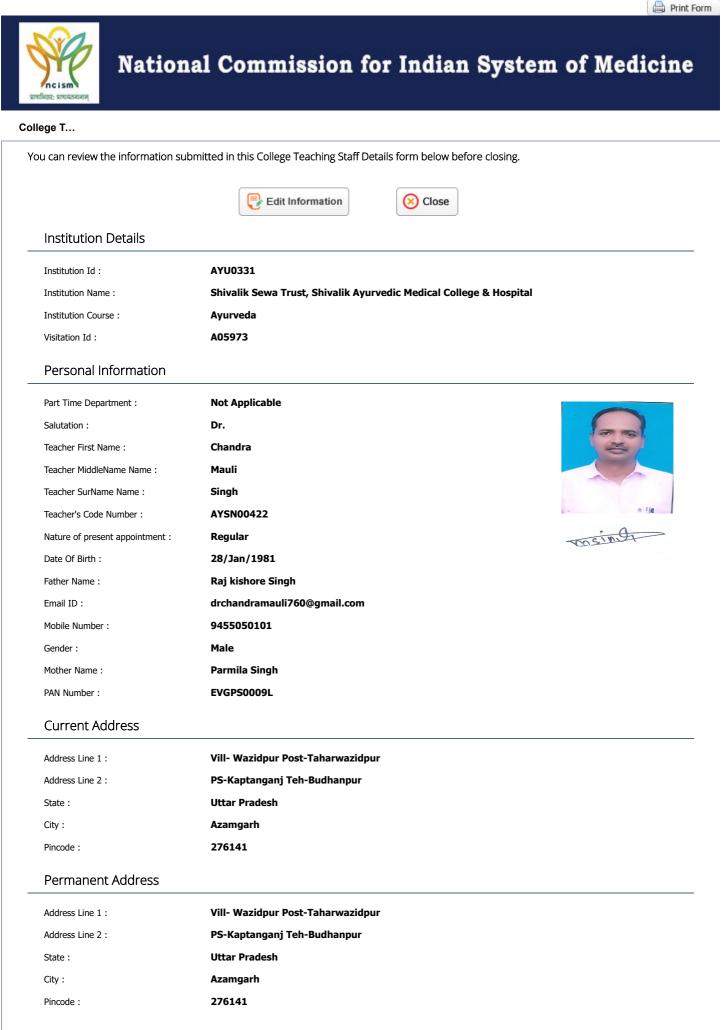

#### **Education Details**

## UG Qualification

| State/UT from where the qualifying degree was obtained : | UTTAR PRADESH                                             |
|----------------------------------------------------------|-----------------------------------------------------------|
| Name of University/Board or medical Institution :        | Others                                                    |
| Other University/Board or medical Institution :          | Veer bahadur Singh Purvanchal University jaunpur          |
| Name of Institution :                                    | Shivalik Sewa Trust, Shivalik Ayurvedic Medical College & |
|                                                          | Hospital                                                  |
| Name of the obtained