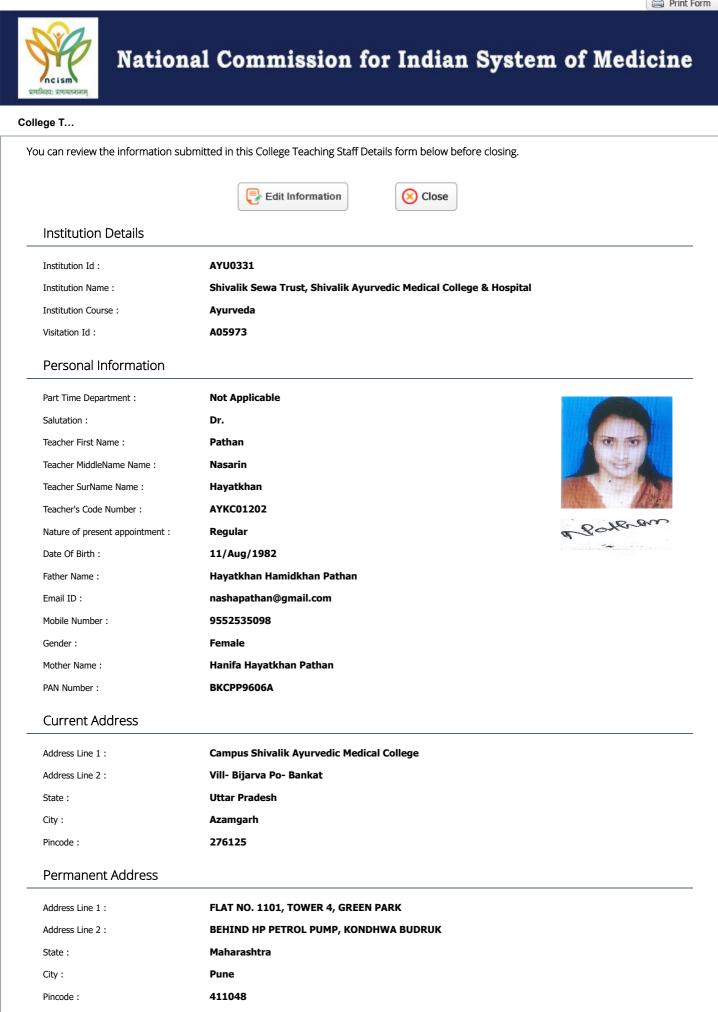

#### **Education Details**

#### UG Qualification

| State/UT from where the qualifying degree was obtained : | MAHARASHTRA                                               |
|----------------------------------------------------------|-----------------------------------------------------------|
| Name of University/Board or medical Institution :        | Maharashtra University of Health Sciences, Nashik         |
| Name of Institution :                                    | Tilak Ayurved Mahavidyalaya                               |
| Name of the obtained recognized Medical Qualification :  | Ayurvedacharya (Bachelor of Ayurvedic Medicine & Surgery) |
| Nomenclature of qualification :                          | B.A.M.S.                                                  |
| Year of Passing :