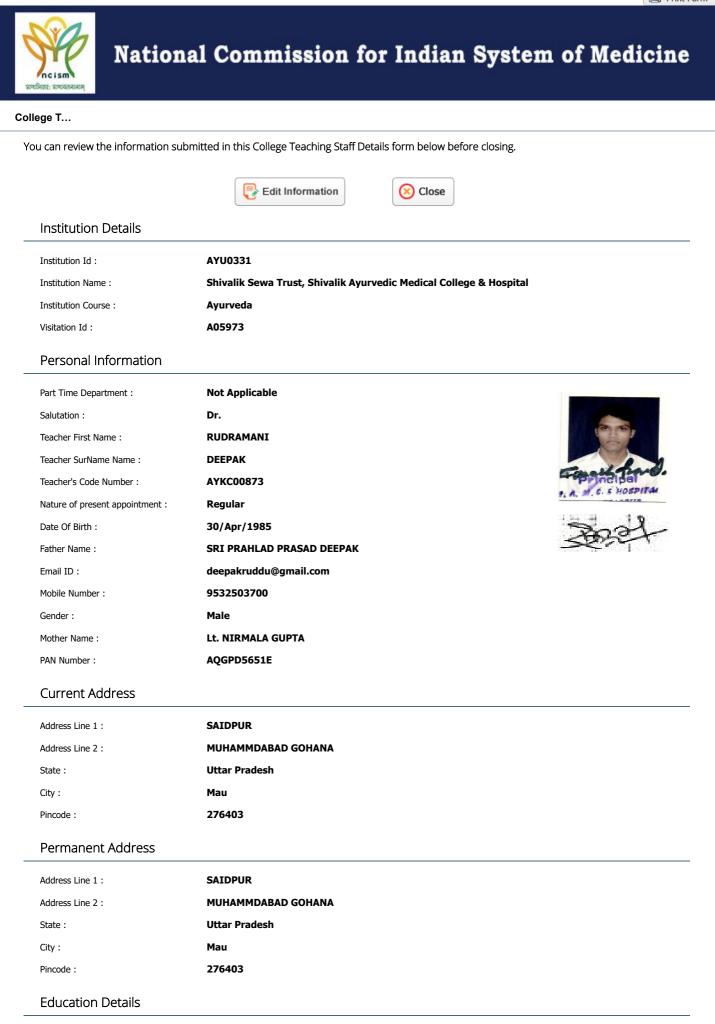

## UG Qualification

| State/UT from where the qualifying degree was obtained : | BIHAR                                                     |
|----------------------------------------------------------|-----------------------------------------------------------|
| Name of University/Board or medical Institution :        | Babasaheb Bhimrao Ambedkar Bihar University, Muzaffarpur  |
| Name of Institution :                                    | Nitishwar Ayurved Medical College & Hospital              |
| Name of the obtained recognized Medical Qualification :  | Ayurvedacharya (Bachelor of Ayurvedic Medicine & Surgery) |
| Nomenclature of qualification :                          | B.A.M.S.                                                  |
| Year of Passing :