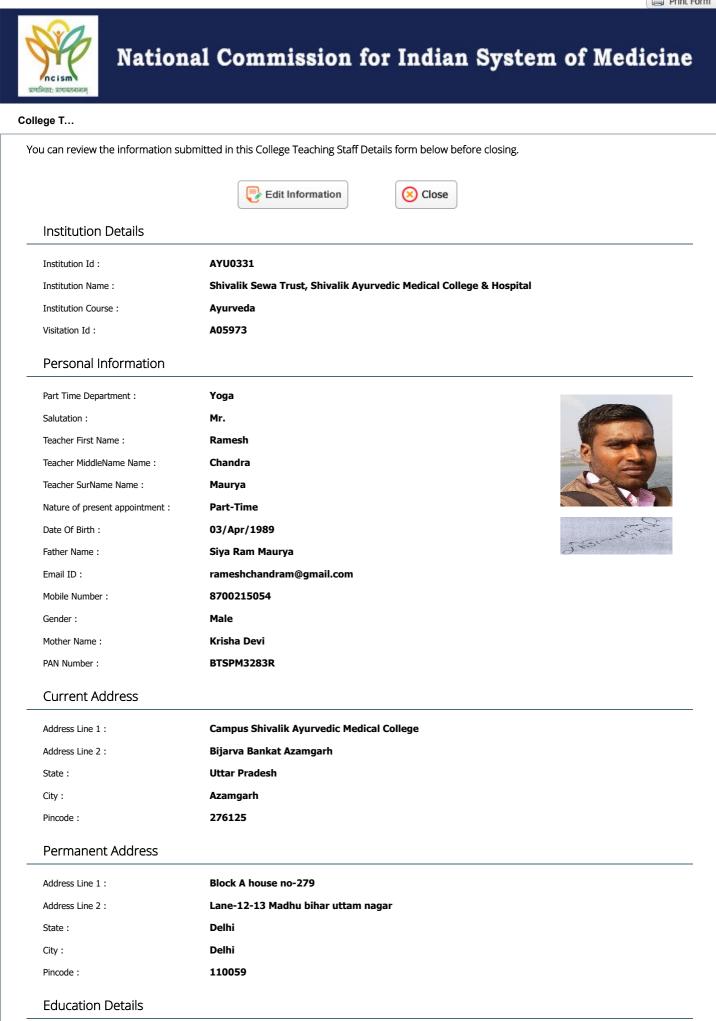

### UG Qualification

| State/UT from where the qualifying degree was obtained : | UTTAR PRADESH                                             |
|----------------------------------------------------------|-----------------------------------------------------------|
| Name of University/Board or medical Institution :        | Others                                                    |
| Other University/Board or medical Institution :          | University of Allahabaad                                  |
| Name of Institution :                                    | Shivalik Sewa Trust, Shivalik Ayurvedic Medical College & |
|                                                          | Hospital                                                  |
| Name of the obtained recognized Medical Qualification :  | Others                                                    |
| Other obtained recognized Medical Qualification :        | B.A                                                       |
| Year of Passing :                                        | 2009                                                      |

### PG Qualification

| PG Qualification 1                       |                                         |  |
|------------------------------------------|-----------------------------------------|--|
| PG Degree/PG Diploma :                   | Yoga                                    |  |
| State from which Addl. Degree obtained : | DELHI                                   |  |
| Name of the University :                 | Others                                  |  |
| Other University :                       | Moraji Desai National institute of Yoga |  |
| Institution Name :                       | Delhi University, Delhi                 |  |
| Specialization :                         | Yoga                                    |  |
| Year of Passing :                        | 2016                                    |  |

### Details of Experience

| State of<br>Institution | District of<br>Institution | Name of the college                                                | Department(Subject)  | Designation                  | From        | То        |
|-------------------------|----------------------------|--------------------------------------------------------------------|----------------------|------------------------------|-------------|-----------|
| Uttar Pradesh           | Azamgarh                   | Shivalik Sewa Trust, Shivalik Ayurvedic Medical College & Hospital | Swasthavritta & Yoga | Assistant Professor/Lecturer | 01/Dec/2017 | Till Date |

Any gap in between your Job experience?:

No

### **Current Job Details**

| Name of state board :            | Not Applicable               |  |
|----------------------------------|------------------------------|--|
| Department :                     | Swasthavritta & Yoga         |  |
| (Subjects)                       |                              |  |
| Yoga Teacher :                   | Yes                          |  |
| State Board Registration Number: | Not Applicable               |  |
| Designation :                    | Assistant Professor/Lecturer |  |
| From Date :                      | 01/Dec/2017                  |  |